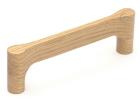

# **Wooden Gio Cabinet Pull Handle**

W7827-224-OAK

Wooden Cabinet Pull Handle Gio Design 224mm Oak Finish

Material:Finish:WoodOak

#### Oak

 $\label{eq:made_from_real} \textbf{Made} \ \text{from real solid} \ \textbf{Oak} \ \textbf{wood.} \ \textbf{A} \ \textbf{clear} \ \textbf{lacquer} \ \textbf{is} \ \textbf{applied} \ \textbf{to} \ \textbf{protect} \ \textbf{the} \ \textbf{material}.$ 