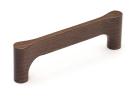

# **Wooden Gio Cabinet Pull Handle**

W7827-128-WAL

Wooden Cabinet Pull Handle Gio Design 128mm Walnut Finish

Material:Finish:WoodWalnut

## **Available Finishes**

**Available Sizes** 

128 mm

50 mm

**Product Dimensions** (All dimensions are in millimeters unless otherwise indicated)

Length 178 CTC 128 Projection 43 Base 16