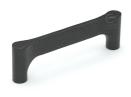

# **Wooden Gio Cabinet Pull Handle**

W7827-128-ASH

Wooden Cabinet Pull Handle Gio Design 128mm Black Ash Finish

Material:Finish:WoodAsh

## **Available Finishes**

**Available Sizes** 

128 mm

nm

**Product Dimensions** (All dimensions are in millimeters unless otherwise indicated)

Length 178 CTC 128 Projection 43 Base 16