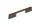

# **Wooden Cabinet Pull Handle Slim Metro**

W7791-224-WAL

Wooden Cabinet Pull Handle Slim Metro Design 224mm Walnut Finish

Material: Finish: Wood Walnut

## **Available Finishes**

**Available Sizes** 

160 mm

224 mm

**Product Dimensions** (All dimensions are in millimeters unless otherwise indicated)

 Length
 287
 CTC
 224
 Projection
 35
 Base
 10.5