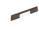

# **Wooden Cabinet Pull Handle Slim Metro**

W7791-224-WAL

Wooden Cabinet Pull Handle Slim Metro Design 224mm Walnut Finish

Material: Finish: Wood Walnut

# Walnut

 $\label{thm:material} \textbf{Made from real solid Walnut wood.} \ \textbf{A clear lacquer is applied to protect the material.}$ 