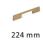

### **Available Sizes**

160 mm

320 mm

### **Product Dimensions** (All dimensions are in millimeters unless otherwise indicated)

 Length
 287
 CTC
 224
 Projection
 35
 Base
 10.5