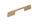

# **Wooden Cabinet Pull Handle Slim Metro**

W7791-224-OAK

Wooden Cabinet Pull Handle Slim Metro Design 224mm Oak Finish

Material:Finish:WoodOak

### **Product Dimensions** (All dimensions are in millimeters unless otherwise indicated)

 Length
 287
 CTC
 224
 Projection
 35
 Base
 10.5