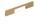

# **Wooden Cabinet Pull Handle Slim Metro**

W7791-224-OAK

Wooden Cabinet Pull Handle Slim Metro Design 224mm Oak Finish

Material:Finish:WoodOak

### **Product Dimensions** (All dimensions are in millimeters unless otherwise indicated)

 Length
 287
 CTC
 224
 Projection
 35
 Base
 10.5