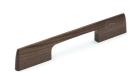

# **Wooden Cabinet Pull Handle Slim Metro**

W7791-160-WAL

Wooden Cabinet Pull Handle Slim Metro Design 160mm Walnut Finish

Material: Finish: Wood Walnut

## **Available Finishes**

**Available Sizes** 

160 mm

320 mm

**Product Dimensions** (All dimensions are in millimeters unless otherwise indicated)

**Length** 218 **CTC** 160 **Projection** 35 **Base** 10.5

## Walnut

 $\label{thm:material} \textbf{Made from real solid Walnut wood.} \ \textbf{A clear lacquer is applied to protect the material.}$ 