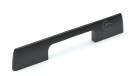

# **Wooden Cabinet Pull Handle Slim Metro**

W7791-160-ASH

Wooden Cabinet Pull Handle Slim Metro Design 160mm Black Ash Finish

Material: Finish: Wood Ash