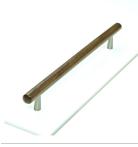

# **T-Bar Tilaa Cabinet Pull Handle**

W7763-224-WAL

Wooden Cabinet Pull Handle Tilaa Design 224mm Walnut Finish

Material: Finish: Wood Walnut

#### **Available Finishes**

**Available Sizes** 

160 mm 224 mm

**Product Dimensions** (All dimensions are in millimeters unless otherwise indicated)

Length 282 CTC 224 Projection 37 Base 14

#### Walnut

 $\label{thm:material} \textbf{Made from real solid Walnut wood.} \ \textbf{A clear lacquer is applied to protect the material.}$ 