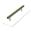

# **T-Bar Tilaa Cabinet Pull Handle**

W7763-160-WAL

Wooden Cabinet Pull Handle Tilaa Design 160mm Walnut Finish

Material: Finish: Wood Walnut

#### **Available Finishes**

**Available Sizes** 

160 mm

**Product Dimensions** (All dimensions are in millimeters unless otherwise indicated)

Length 218 CTC 160 Projection 37 Base 14