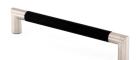

# **Angle Cabinet Pull Handle**

W7623-192-ASH

Wooden Cabinet Pull Handle Angle Design 192mm Black Ash Finish

Material: Finish: Wood Ash

### **Available Finishes**

**Product Dimensions** (All dimensions are in millimeters unless otherwise indicated)

 Length
 208
 CTC
 192
 Projection
 40
 Base
 16

#### Ash

Made from wood. A Black Stain is applied to create the Ash finish.