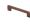

# **Wooden Metro Cabinet Pull Handle**

W7490-224-WAL

Wooden Cabinet Pull Handle Urban Design 224mm Walnut Finish

Material: Finish: Wood Walnut

#### **Product Dimensions** (All dimensions are in millimeters unless otherwise indicated)

Length 248 CTC 224 Projection 33 Base 12