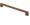

# **Wooden Metro Cabinet Pull Handle**

W7490-224-WAL

Wooden Cabinet Pull Handle Urban Design 224mm Walnut Finish

Material: Finish: Wood Walnut

#### **Product Dimensions** (All dimensions are in millimeters unless otherwise indicated)

Length 248 CTC 224 Projection 33 Base 12