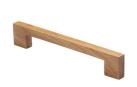

# **Wooden Metro Cabinet Pull Handle**

W7490-160-OAK

Wooden Cabinet Pull Handle Urban Design 160mm Oak Finish

Material:Finish:WoodOak

### **Product Dimensions** (All dimensions are in millimeters unless otherwise indicated)

 Length
 184
 CTC
 160
 Projection
 33
 Base
 12