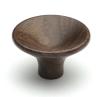

# **Trumpet Cabinet Knob**

W4491-38-WAL

Wooden Cabinet Knob Trumpet Design 38mm Walnut Finish

Material: Finish: Wood Walnut

#### Walnut

 $\label{thm:made_problem} \textbf{Made from real solid Walnut wood.} \ \textbf{A clear lacquer is applied to protect the material.}$ 