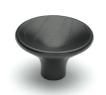

# **Trumpet Cabinet Knob**

W4491-38-ASH

Wooden Cabinet Knob Trumpet Design 38mm Black Ash Finish

| Material: | Finish: |
|-----------|---------|
| Wood      | Ash     |

### **Available Finishes**

 $\label{product Dimensions} \textbf{Product Dimensions} \ \ \textbf{(All dimensions are in millimeters unless otherwise indicated)}$ 

Projection 23 Maximum Diameter 38