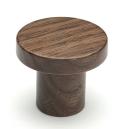

# **Round Circum Cabinet Knob**

W4470-48-WAL

Wooden Cabinet Knob Circum Design 48mm Walnut Finish

Material: Finish: Wood Walnut

### **Available Finishes**

**Available Sizes** 

33 mm

Product Dimensions (All dimensions are in millimeters unless otherwise indicated)

Projection 40.5 Maximum Diameter 48