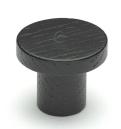

# **Round Circum Cabinet Knob**

W4470-48-ASH

Wooden Cabinet Knob Circum Design 48mm Black Ash Finish

Material: Finish:
Wood Ash

## Ash

 $\label{eq:made_from_wood} \textbf{Made from wood.} \ \textbf{A} \ \textbf{Black Stain} \ \textbf{is applied to create the Ash finish}.$ 