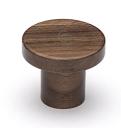

# **Round Circum Cabinet Knob**

W4470-33-WAL

Wooden Cabinet Knob Circum Design 33mm Walnut Finish

Material: Finish: Wood Walnut

### **Available Finishes**

**Available Sizes** 

33 mm

.....

**Product Dimensions** (All dimensions are in millimeters unless otherwise indicated)

Projection 28 Maximum Diameter 33