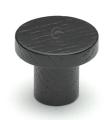

# **Round Circum Cabinet Knob**

W4470-33-ASH

Wooden Cabinet Knob Circum Design 33mm Black Ash Finish

Material: Finish:
Wood Ash

### Ash

 $\label{eq:made_from_wood} \textbf{Made from wood.} \ \textbf{A} \ \textbf{Black Stain} \ \textbf{is applied to create the Ash finish}.$ 