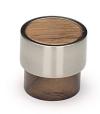

# **Radio Cabinet Knob**

W4370-26-WAL

Wooden Cabinet Knob Radio Design 26mm Walnut Finish

Material:Finish:WoodWalnut

#### **Available Finishes**

**Available Sizes** 

26 mm

49 mm

**Product Dimensions** (All dimensions are in millimeters unless otherwise indicated)

Projection 25 Maximum Diameter 26

#### Walnut

 $\label{thm:material} \textbf{Made from real solid Walnut wood.} \ \textbf{A clear lacquer is applied to protect the material.}$ 

# **Useful Information**

Ring in stainless steel