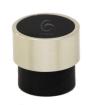

# **Radio Cabinet Knob**

W4370-26-ASH

Wooden Cabinet Knob Radio Design 26mm Black Ash Finish

| Material: | Finish: |
|-----------|---------|
| Wood      | Ash     |

## **Useful Information**

• Ring in stainless steel