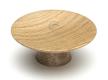

# **Concave Cabinet Knob**

W4343-50-OAK

Wooden Cabinet Knob Olympia Design 50mm Oak Finish

Material:Finish:WoodOak