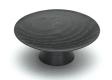

# **Concave Cabinet Knob**

## W4343-50-ASH

Wooden Cabinet Knob Olympia Design 50mm Black Ash Finish

Material:Finish:WoodAsh

### **Available Finishes**

**Available Sizes** 

50 mm

65 mm

**Product Dimensions** (All dimensions are in millimeters unless otherwise indicated)

Projection 20 Maximum Diameter 50