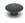

# **Concave Cabinet Knob**

## W4343-50-ASH

Wooden Cabinet Knob Olympia Design 50mm Black Ash Finish

Material:Finish:WoodAsh

### **Available Finishes**

**Available Sizes** 

50 mm

65 mm

**Product Dimensions** (All dimensions are in millimeters unless otherwise indicated)

Projection 20 Maximum Diameter 50