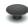

# **Concave Cabinet Knob**

## W4343-50-ASH

Wooden Cabinet Knob Olympia Design 50mm Black Ash Finish

Material:Finish:WoodAsh

### **Available Finishes**

**Available Sizes** 

50 mm

65 mm

**Product Dimensions** (All dimensions are in millimeters unless otherwise indicated)

Projection 20 Maximum Diameter 50