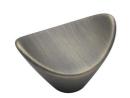

# **Calyx Cabinet Knob**

VF392 38-DB

Calyx Cabinet Knob Distressed Brass Finish

Material:

Zinc Alloy Distressed Brass

Finish: