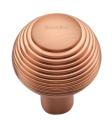

## **Reeded Cabinet Knob**

V974 32-SRG

Heritage Brass Cabinet Knob Reeded Design 32mm Satin Rose Gold finish

Material: Finish:

Solid Brass Satin Rose Gold

### Satin Rose Gold

Rose Gold is a traditional alloy used in Jewellery, blending gold with copper to create a delightful rosy red tint. We have replicated a similar appearance by electroplating copper over solid brass. Our Rose Gold finish will add a touch of warmth and luxury to any creation.