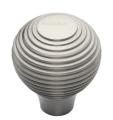

# **Reeded Cabinet Knob**

V974 32-SN

Heritage Brass Cabinet Knob Reeded Design 32mm Satin Nickel finish

Satin Chrome

Material:Finish:Solid BrassSatin Nickel