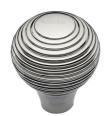

# **Reeded Cabinet Knob**

V974 32-PNF

Heritage Brass Cabinet Knob Reeded Design 32mm Polished Nickel finish

Material: Finish:

Solid Brass Polished Nickel Finish