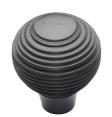

## **Reeded Cabinet Knob**

V974 32-MB

Heritage Brass Cabinet Knob Reeded Design 32mm Matt Bronze finish

Material: Finish: Solid Brass Matt Bronze