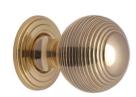

# **Reeded Cabinet Knob with Base**

V973 32-PB

Heritage Brass Cabinet Knob Reeded Design 32mm Polished Brass finish

Material: Finish: Solid Brass Polished Brass

## **Polished Brass**

Warm, mellow with a sense of heritage and comfort this highly polished finish is opulent without being flamboyant. Polished Brass coordinates perfectly with traditional décor.