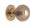

# **Reeded Cabinet Knob with Base**

V973 32-PB

Heritage Brass Cabinet Knob Reeded Design 32mm Polished Brass finish

Material: Finish: Solid Brass Polished Brass

43 Projection Maximum Diameter 32 32 Base