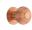

## **Reeded Cabinet Knob with Base**

V973 38-SRG

Heritage Brass Cabinet Knob Reeded Design 38mm Satin Rose Gold finish

Material: Finish:

Solid Brass Satin Rose Gold

## **Product Dimensions** (All dimensions are in millimeters unless otherwise indicated)

Projection 48 Maximum Diameter 38 38 Base