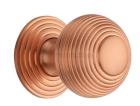

## **Reeded Cabinet Knob with Base**

V973 38-SRG

Heritage Brass Cabinet Knob Reeded Design 38mm Satin Rose Gold finish

Material: Finish:

Solid Brass Satin Rose Gold

## **Product Dimensions** (All dimensions are in millimeters unless otherwise indicated)

Projection 48 Maximum Diameter 38 38 Base