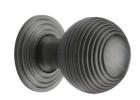

## **Reeded Cabinet Knob with Base**

V973 38-MB

Heritage Brass Cabinet Knob Reeded Design 38mm Matt Bronze finish

Material: Finish: Solid Brass Matt Bronze

## **Matt Bronze**

An aged finish on brass creating a vintage appearance, yet one that also looks outstanding in contemporary schemes. Over a period of time the bronze colour will lighten along any edges and surfaces that are frequently touched and create a naturally aged appearance highlighting frequently touched areas and exposing the brass below.