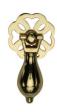

# **Cabinet Drop Pull**

V5025-PB

Heritage Brass Cabinet Pull Polished Brass Finish

Material:Finish:Solid BrassPolished Brass

### **Polished Brass**

Warm, mellow with a sense of heritage and comfort this highly polished finish is opulent without being flamboyant. Polished Brass coordinates perfectly with traditional décor.