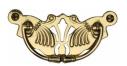

# **Ornate Cabinet Drop Pull**

V5021-PB

Heritage Brass Cabinet Pull Ornate Plate Design Polished Brass Finish

Material:Finish:Solid BrassPolished Brass

#### **Available Finishes**

Polished Nickel Finish

**Product Dimensions** (All dimensions are in millimeters unless otherwise indicated)

**Length** 90 **CTC** 78 **Width** 40 **Projection** 12