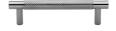

# **Partial Knurled Cabinet Pull Handle**

V4461 96-PNF

Heritage Brass Cabinet Pull Partial Knurl Design 96mm CTC Polished Nickel finish

Material: Finish:

Solid Brass Polished Nickel Finish

## **Product Dimensions** (All dimensions are in millimeters unless otherwise indicated)

Length 122 CTC 96 Projection 30.5 Maximum Diameter 11

Base 8