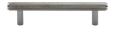

# **Knurled Cabinet Pull Handle**

V4458 96-PNF

Heritage Brass Cabinet Pull Complete Knurl Design 96mm CTC Polished Nickel finish

Material: Finish:

Solid Brass Polished Nickel Finish

## **Product Dimensions** (All dimensions are in millimeters unless otherwise indicated)

Length128CTC96Projection30.5Maximum Diameter11

Base 8