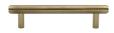

# **Knurled Cabinet Pull Handle**

V4458 96-PB

Heritage Brass Cabinet Pull Complete Knurl Design 96mm CTC Polished Brass finish

Material:Finish:Solid BrassPolished Brass

## **Product Dimensions** (All dimensions are in millimeters unless otherwise indicated)

Length128CTC96Projection30.5Maximum Diameter11

Base 8