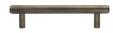

# **Knurled Cabinet Pull Handle**

V4458 96-AT

Heritage Brass Cabinet Pull Complete Knurl Design 96mm CTC Antique Brass finish

Material:Finish:Solid BrassAntique Brass

## **Available Sizes**

96 mm

**Product Dimensions** (All dimensions are in millimeters unless otherwise indicated)

Length 128 CTC 96 Projection 30.5 Maximum Diameter 11

Base 8