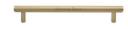

# **Knurled Cabinet Pull Handle**

V4458 160-SB

Heritage Brass Cabinet Pull Complete Knurl Design 160mm CTC Satin Brass finish

Material:Finish:Solid BrassSatin Brass

## **Available Finishes**

Finish

Available Sizes

96 mm 128 mm

160 mm

**Product Dimensions** (All dimensions are in millimeters unless otherwise indicated)

Length 192 CTC 160 Projection 30.5 Maximum Diameter 11