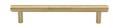

# **Knurled Cabinet Pull Handle**

V4458 128-SB

Heritage Brass Cabinet Pull Complete Knurl Design 128mm CTC Satin Brass finish

Material:Finish:Solid BrassSatin Brass

#### **Available Finishes**

128 mm

**Available Sizes** 

96 mm

<del>-</del>

160 mm

**Product Dimensions** (All dimensions are in millimeters unless otherwise indicated)

Length160CTC128Projection30.5Maximum Diameter11