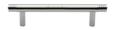

# **Contour Cabinet Pull Handle**

V4446 96-PNF

Heritage Brass Cabinet Pull Contour Design 96mm CTC Polished Nickel finish

Material: Finish:

Solid Brass Polished Nickel Finish

#### **Available Sizes**

96 mm

T T

128 mm

160 mm

# **Product Dimensions** (All dimensions are in millimeters unless otherwise indicated)

Length134CTC96Projection30.5Maximum Diameter11

Base 8