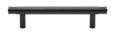

# **Contour Cabinet Pull Handle**

V4446 96-MB

Heritage Brass Cabinet Pull Contour Design 96mm CTC Matt Bronze finish

Material:Finish:Solid BrassMatt Bronze

### **Available Sizes**

96 mm 128 mm 160 mm

# **Product Dimensions** (All dimensions are in millimeters unless otherwise indicated)

Length134CTC96Projection30.5Maximum Diameter11

Base 8