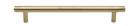

# **Contour Cabinet Pull Handle**

V4446 160-SB

Heritage Brass Cabinet Pull Contour Design 160mm CTC Satin Brass finish

Material:Finish:Solid BrassSatin Brass

#### **Available Finishes**

Available Sizes

96 mm

128 mm

160 mm

**Product Dimensions** (All dimensions are in millimeters unless otherwise indicated)

Length198CTC160Projection30.5Maximum Diameter11

Base 8