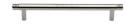

# **Contour Cabinet Pull Handle**

V4446 160-PNF

Heritage Brass Cabinet Pull Contour Design 160mm CTC Polished Nickel finish

Material: Finish:

Solid Brass Polished Nickel Finish

## **Available Finishes**

128 mm

**Available Sizes** 

96 mm

160 mm

Product Dimensions (All dimensions are in millimeters unless otherwise indicated)

Length 198 CTC 160 Projection 30.5 Maximum Diameter 11

Base 8