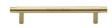

# **Contour Cabinet Pull Handle**

V4446 128-SB

Heritage Brass Cabinet Pull Contour Design 128mm CTC Satin Brass finish

Material:Finish:Solid BrassSatin Brass