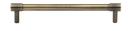

# **Phoenix Cabinet Pull Handle**

V4434 160-AT

Heritage Brass Cabinet Pull Phoenix Design 160mm CTC Antique Brass finish

Material:Finish:Solid BrassAntique Brass

#### **Antique Brass**

With russet hues and a brass undertone, this variation on brass retains a warm and mellow character but adds age and maturity by highlighting the variance of shades making each piece both alluring and unique.