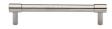

# **Phoenix Cabinet Pull Handle**

V4434 128-PNF

Heritage Brass Cabinet Pull Phoenix Design 128mm CTC Polished Nickel finish

Material: Finish:

Solid Brass Polished Nickel Finish

## **Available Sizes**

7 7 96 mm TT

128 mm

**Product Dimensions** (All dimensions are in millimeters unless otherwise indicated)

Length 147 CTC 128 Projection 32.5 Maximum Diameter 11

Base 8