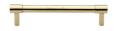

# **Phoenix Cabinet Pull Handle**

V4434 128-PB

Heritage Brass Cabinet Pull Phoenix Design 128mm CTC Polished Brass finish

Material:Finish:Solid BrassPolished Brass

#### **Polished Brass**

Warm, mellow with a sense of heritage and comfort this highly polished finish is opulent without being flamboyant. Polished Brass coordinates perfectly with traditional décor.