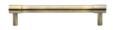

# **Phoenix Cabinet Pull Handle**

V4434 128-AT

Heritage Brass Cabinet Pull Phoenix Design 128mm CTC Antique Brass finish

Material:Finish:Solid BrassAntique Brass