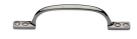

# **Russell Cabinet Pull Handle**

V1090 152-PNF

Heritage Brass Sash Pull Handle 152mm Polished Nickel finish

Material: Finish:

Solid Brass Polished Nickel Finish

### **Product Dimensions** (All dimensions are in millimeters unless otherwise indicated)

Length 152 Width 10.5 Projection 35 31 Base