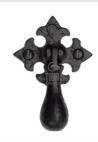

## **Tudor Cabinet Drop Pull**

TC625

The Tudor Cabinet Drop Pull Black Iron

| Material:  | Finish:       |
|------------|---------------|
| Black Iron | Black Antique |