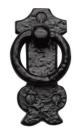

## **Tudor Cabinet Ring Pull on Plate**

TC458

The Tudor Cabinet Ring Pull on Plate Black Iron

| Material:  | Finish:       |
|------------|---------------|
| Black Iron | Black Antique |